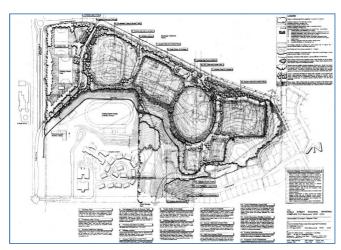

## **Sporting Facility Designs include:**

- § Wayne Richards (Koala St.) Regional Sports facilities: guiding master plan for DA.
- § St Josephs Regional College: two high grade sportsfields and central athletics facilities, involving, irrigation, drainage and structured soil profile: concept, sketch, detail design & documentation and contract administration.

Wayne Richards Park Regional Sports facilities.

Beachcomber Resort.

Rainbow Beach Resort.

Dooragan National Park.

St Josephs Regional College sports-fields.